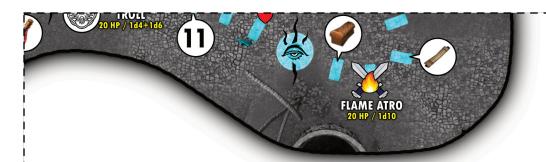

## **SQUARE DEFINITIONS (CON'T)**

- CADWELL: Tell you what I happen to know another way! Rather a fun little jaunt, actually. MOVE I square to your RIGHT.
- 10 Stepped into a BEAR TRAP. STUNNED for 1 ROUND.
- 11 You were caught farming resources during FNF. You are mercilessly mocked and LOSE next TURN.
- 12 Send an OPPOSING player BACKWARD 7 SPACES. (not Teammate)
- 13 You USE TIME STOP. FORCE any player to LOSE next TURN.
- 14 STUNNED from Teleportation. LOSE next TURN.
- 15 You been called to tell a 'DAD JOKE'. Tell JOKE or LOSE next TURN.
- 16 You queued for a Random Normal during the Game of Fate. Really? LOSE next TURN.
- 17 SCHEDULED MAINTENANCE. LOSE next TURN.
- You accidentally summoned in town and are Rooted by the Guards. ROLL EVEN to BREAK FREE or LOSE next TURN.