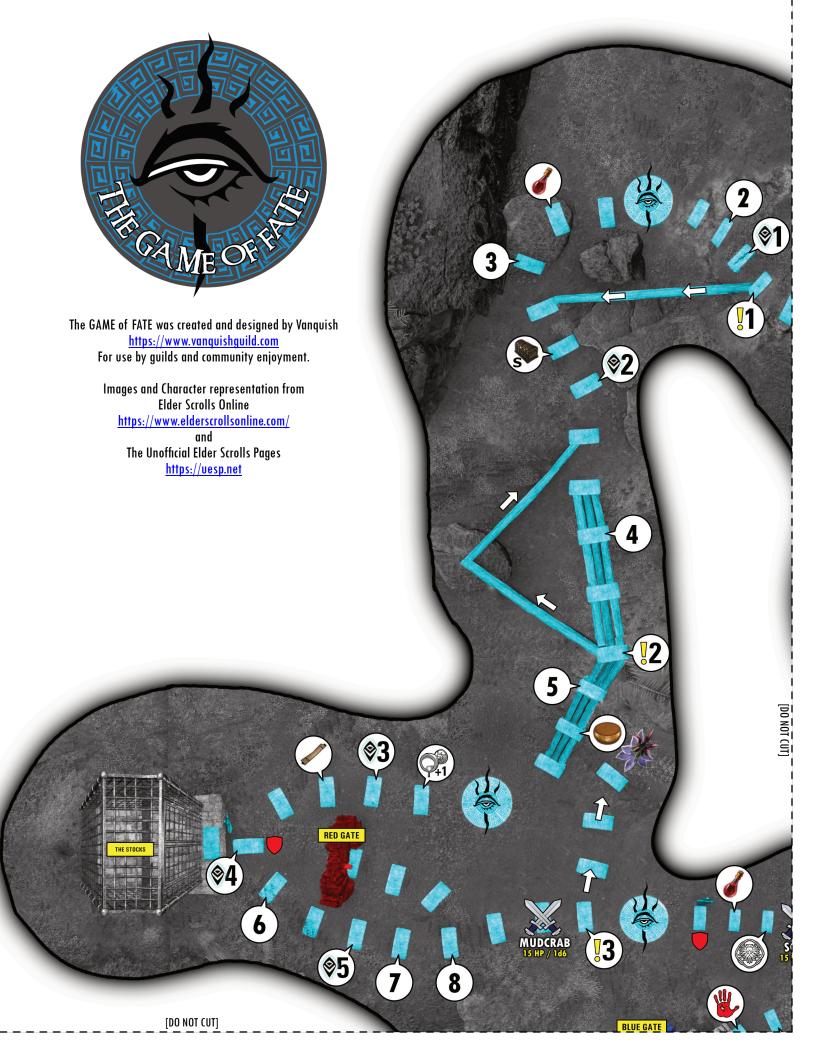

## **SQUARE DEFINITIONS (CON'T)**

- CADWELL: Tell you what I happen to know another way! Rather a fun little jaunt, actually. MOVE I square to your RIGHT.
- 10 Stepped into a BEAR TRAP. STUNNED for 1 ROUND.
- 11 You were caught farming resources during FNF. You are mercilessly mocked and LOSE next TURN.
- 12 Send an OPPOSING player BACKWARD 7 SPACES. (not Teammate)
- 13 You USE TIME STOP. FORCE any player to LOSE next TURN.
- 14 STUNNED from Teleportation. LOSE next TURN.
- 15 You been called to tell a 'DAD JOKE'. Tell JOKE or LOSE next TURN.
- 16 You queued for a Random Normal during the Game of Fate. Really? LOSE next TURN.
- 17 SCHEDULED MAINTENANCE. LOSE next TURN.
- You accidentally summoned in town and are Rooted by the Guards. ROLL EVEN to BREAK FREE or LOSE next TURN.