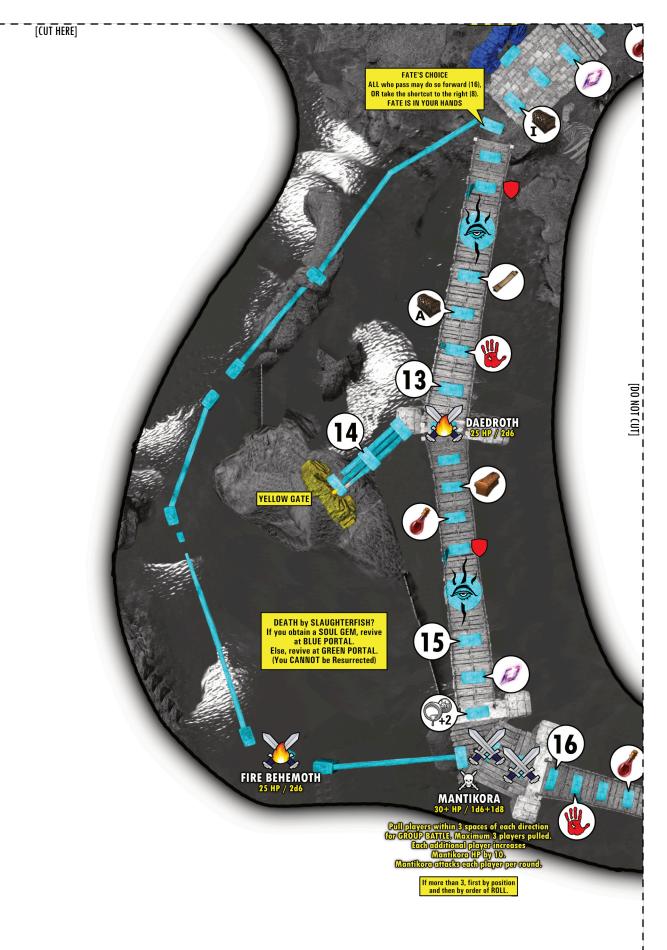

## **SQUARE DEFINITIONS (CON'T)**

- CADWELL: Tell you what I happen to know another way! Rather a fun little jaunt, actually. MOVE I square to your RIGHT.
- 10 Stepped into a BEAR TRAP. STUNNED for 1 ROUND.
- 11 You were caught farming resources during FNF. You are mercilessly mocked and LOSE next TURN.
- 12 Send an OPPOSING player BACKWARD 7 SPACES. (not Teammate)
- 13 You USE TIME STOP. FORCE any player to LOSE next TURN.
- 14 STUNNED from Teleportation. LOSE next TURN.
- 15 You been called to tell a 'DAD JOKE'. Tell JOKE or LOSE next TURN.
- 16 You queued for a Random Normal during the Game of Fate. Really? LOSE next TURN.
- 17 SCHEDULED MAINTENANCE. LOSE next TURN.
- You accidentally summoned in town and are Rooted by the Guards. ROLL EVEN to BREAK FREE or LOSE next TURN.