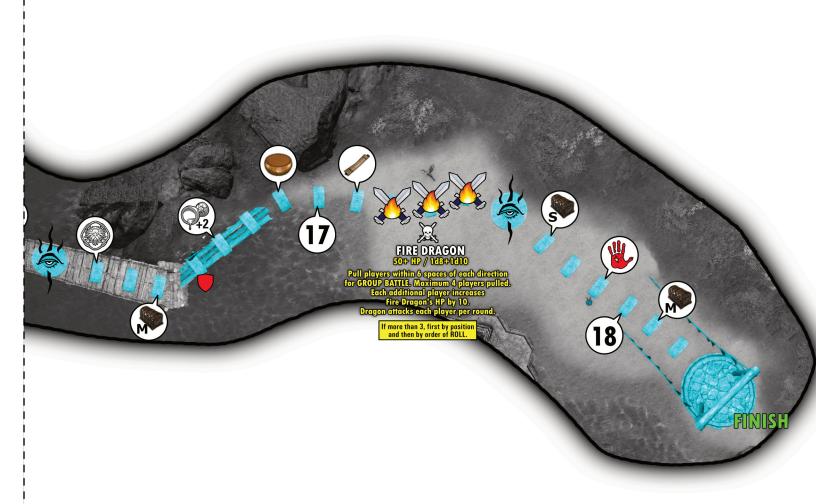

## **SQUARE DEFINITIONS (CON'T)**

- CADWELL: Tell you what I happen to know another way! Rather a fun little jaunt, actually. MOVE I square to your RIGHT.
- 10 Stepped into a BEAR TRAP. STUNNED for 1 ROUND.
- 11 You were caught farming resources during FNF. You are mercilessly mocked and LOSE next TURN.
- 12 Send an OPPOSING player BACKWARD 7 SPACES. (not Teammate)
- 13 You USE TIME STOP. FORCE any player to LOSE next TURN.
- 14 STUNNED from Teleportation. LOSE next TURN.
- 15 You been called to tell a 'DAD JOKE'. Tell JOKE or LOSE next TURN.
- 16 You queued for a Random Normal during the Game of Fate. Really? LOSE next TURN.
- 17 SCHEDULED MAINTENANCE. LOSE next TURN.
- You accidentally summoned in town and are Rooted by the Guards. ROLL EVEN to BREAK FREE or LOSE next TURN.