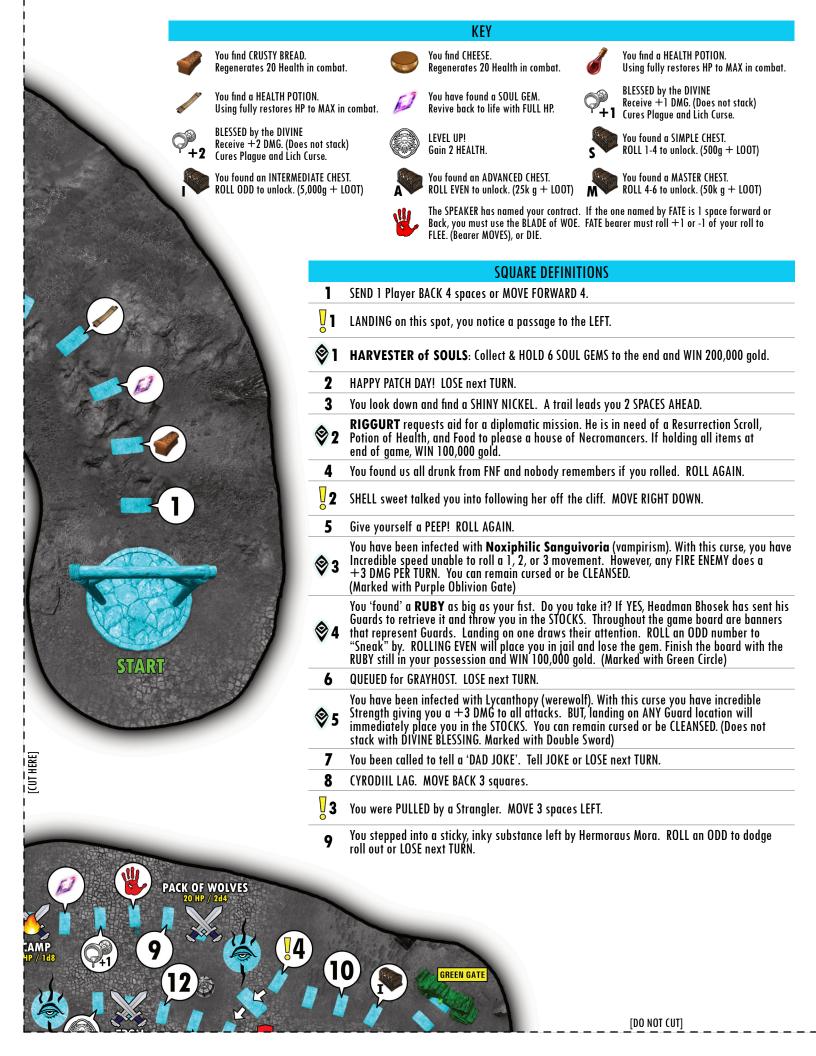

## **SQUARE DEFINITIONS (CON'T)**

- CADWELL: Tell you what I happen to know another way! Rather a fun little jaunt, actually. MOVE I square to your RIGHT.
- 10 Stepped into a BEAR TRAP. STUNNED for 1 ROUND.
- 11 You were caught farming resources during FNF. You are mercilessly mocked and LOSE next TURN.
- 12 Send an OPPOSING player BACKWARD 7 SPACES. (not Teammate)
- 13 You USE TIME STOP. FORCE any player to LOSE next TURN.
- 14 STUNNED from Teleportation. LOSE next TURN.
- 15 You been called to tell a 'DAD JOKE'. Tell JOKE or LOSE next TURN.
- 16 You queued for a Random Normal during the Game of Fate. Really? LOSE next TURN.
- 17 SCHEDULED MAINTENANCE. LOSE next TURN.
- You accidentally summoned in town and are Rooted by the Guards. ROLL EVEN to BREAK FREE or LOSE next TURN.